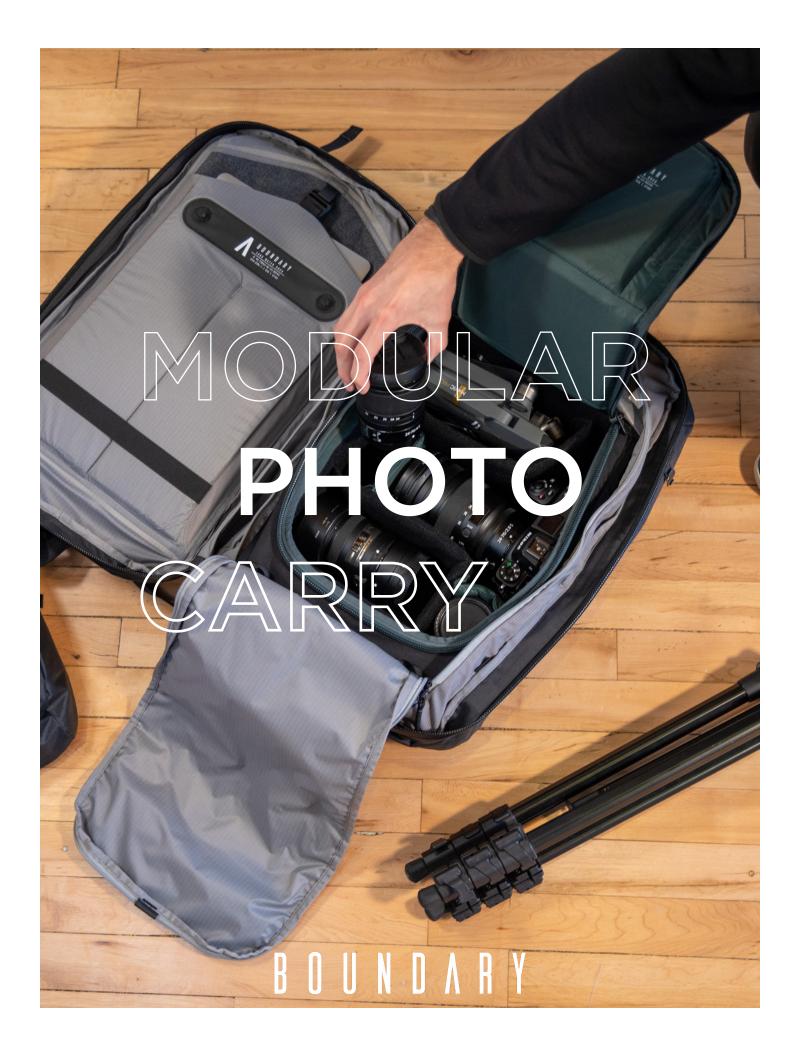

## Rift Camera Kit

Convert your Rift Pack into a lightweight and well-organized camera bag with the Rift Camera Kit. The Crush Resistant padded insert fits perfectly without compromising storage, while flexible dividers protect and separate your equipment with a custom fit. Included Quick-Attach Straps provide the option to chest-mount the Rift to the harness of the Arris Pack.

Crush Resistant LFT™ foam protection for your camera gear.

Padded and flexible dividers provide a custom fit.

Quick-Attach Straps allow the Rift Pack to attach the harness of the Arris Pack for quick

Removable tech pouch securely holds memory cards and small items.