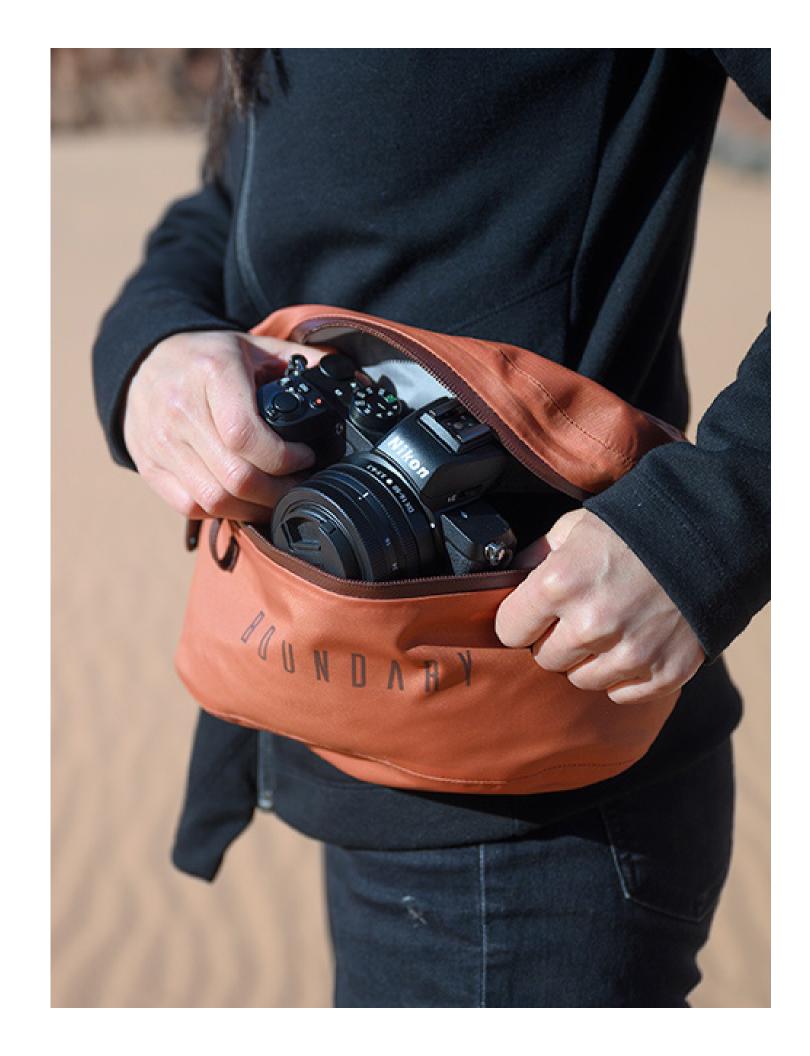

## Rift Camera Kit



Convert your Rift Pack into a lightweight and well-organized camera bag with the Rift Camera Kit. The Crush Resistant padded insert fits perfectly without compromising storage, while flexible dividers protect and separate your equipment with a custom fit. Included Quick-Attach Straps provide the option to chest-mount the Rift to the harness of the Arris Pack.

Crush Resistant LFT™ foam protection for your camera gear.

Padded and flexible dividers provide a custom fit.

Quick-Attach Straps allow the Rift Pack to attach the harness of the Arris Pack for quick

Removable tech pouch securely holds memory cards and small items.













## B O U N D A R Y