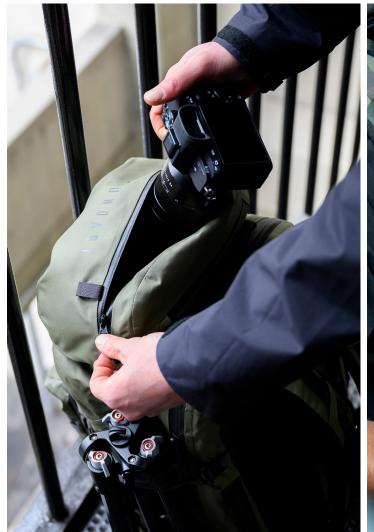

## Rift Camera Kit

Convert your Rift Pack into a lightweight and well-organized camera bag with the Rift Camera Kit. The Crush Resistant padded insert fits perfectly without compromising storage, while flexible dividers protect and separate your equipment with a custom fit. Included Quick-Attach Straps provide the option to chest-mount the Rift to the harness of the Arris Pack.

Crush Resistant LFT™ foam protection for your camera gear.

Padded and flexible dividers provide a custom fit.

Quick-Attach Straps allow the Rift Pack to attach the harness of the Arris Pack for quick

Removable tech pouch securely holds memory cards and small items.