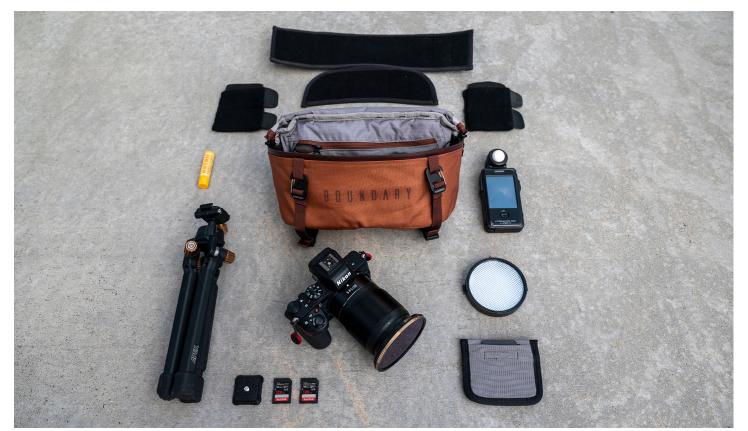

## Rift Camera Kit

Convert your Rift Pack into a lightweight and well-organized camera bag with the Rift Camera Kit. The Crush Resistant padded insert fits perfectly without compromising storage, while flexible dividers protect and separate your equipment with a custom fit. Included Quick-Attach Straps provide the option to chest-mount the Rift to the harness of the Arris Pack.

Crush Resistant LFT™ foam protection for your camera gear.

Padded and flexible dividers provide a custom fit.

Quick-Attach Straps allow the Rift Pack to attach the harness of the Arris Pack for quick

Removable tech pouch securely holds memory cards and small items.