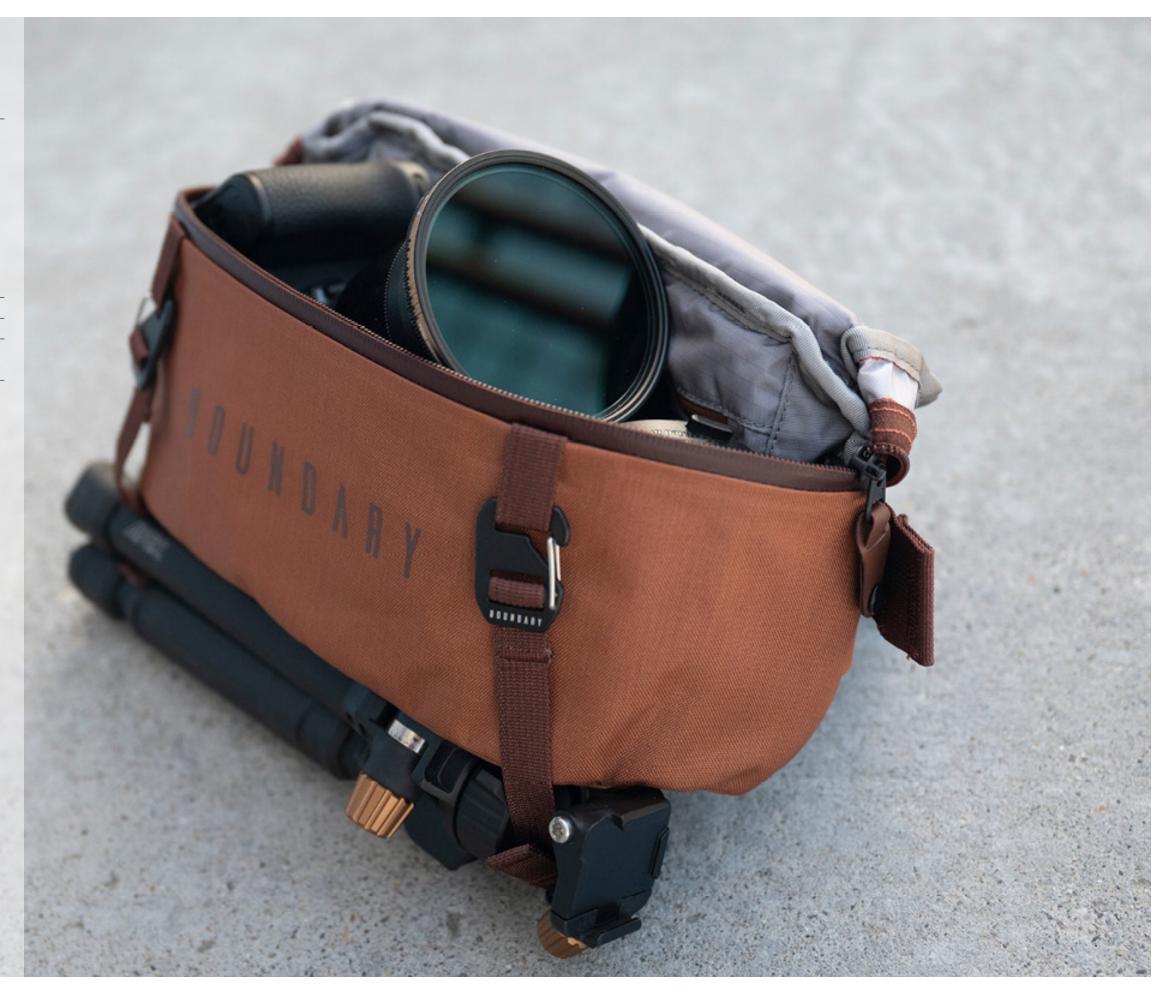

## Rift Camera Kit

Convert your Rift Pack into a lightweight and well-organized camera bag with the Rift Camera Kit. The Crush Resistant padded insert fits perfectly without compromising storage, while flexible dividers protect and separate your equipment with a custom fit. Included Quick-Attach Straps provide the option to chest-mount the Rift to the harness of the Arris Pack.

Crush Resistant LFT™ foam protection for your camera gear.

Padded and flexible dividers provide a custom fit.

Quick-Attach Straps allow the Rift Pack to attach the harness of the Arris Pack for quick

Removable tech pouch securely holds memory cards and small items.