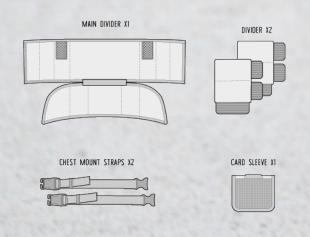

Crush Resistant LFT™ foam protection for your camera gear.

Padded and flexible dividers provide a custom fit.

Quick-Attach Straps allow the Rift Pack to attach the harness of the Arris Pack for quick

Removable tech pouch securely holds memory cards and small items.