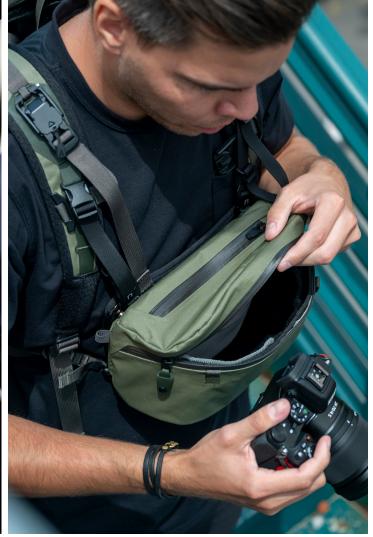

## Rift Camera Kit

Convert your Rift Pack into a lightweight and well-organized camera bag with the Rift Camera Kit. The Crush Resistant padded insert fits perfectly without compromising storage, while flexible dividers protect and separate your equipment with a custom fit. Included Quick-Attach Straps provide the option to chest-mount the Rift to the harness of the Arris Pack.

Crush Resistant LFT™ foam protection for your camera gear.

Padded and flexible dividers provide a custom fit.

Quick-Attach Straps allow the Rift Pack to attach the harness of the Arris Pack for quick

Removable tech pouch securely holds memory cards and small items.